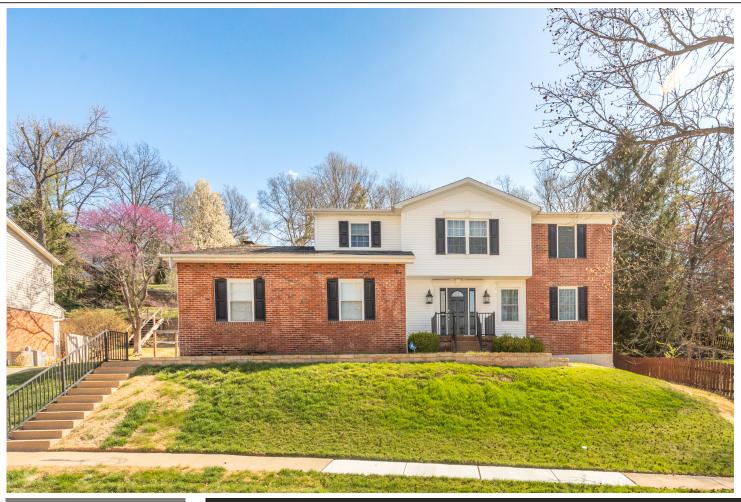

## 2746 Diamond Ridge Lane, St Louis, MO 63131

- » Beds: 5 | Baths: 2 Full, 1 Half
- » MLS #: 24013213
- » Single Family | 2,956 ft²
- » Bright Sun filled 1st floor with an amazing kitchen, separate dinning, formal living and fantastic family room with gas fireplace
- » 2nd floor enables you to live in the clouds with great views of the trees and common ground out back
- » More Info: 2746DiamondRidgeLane.lsForSale.com